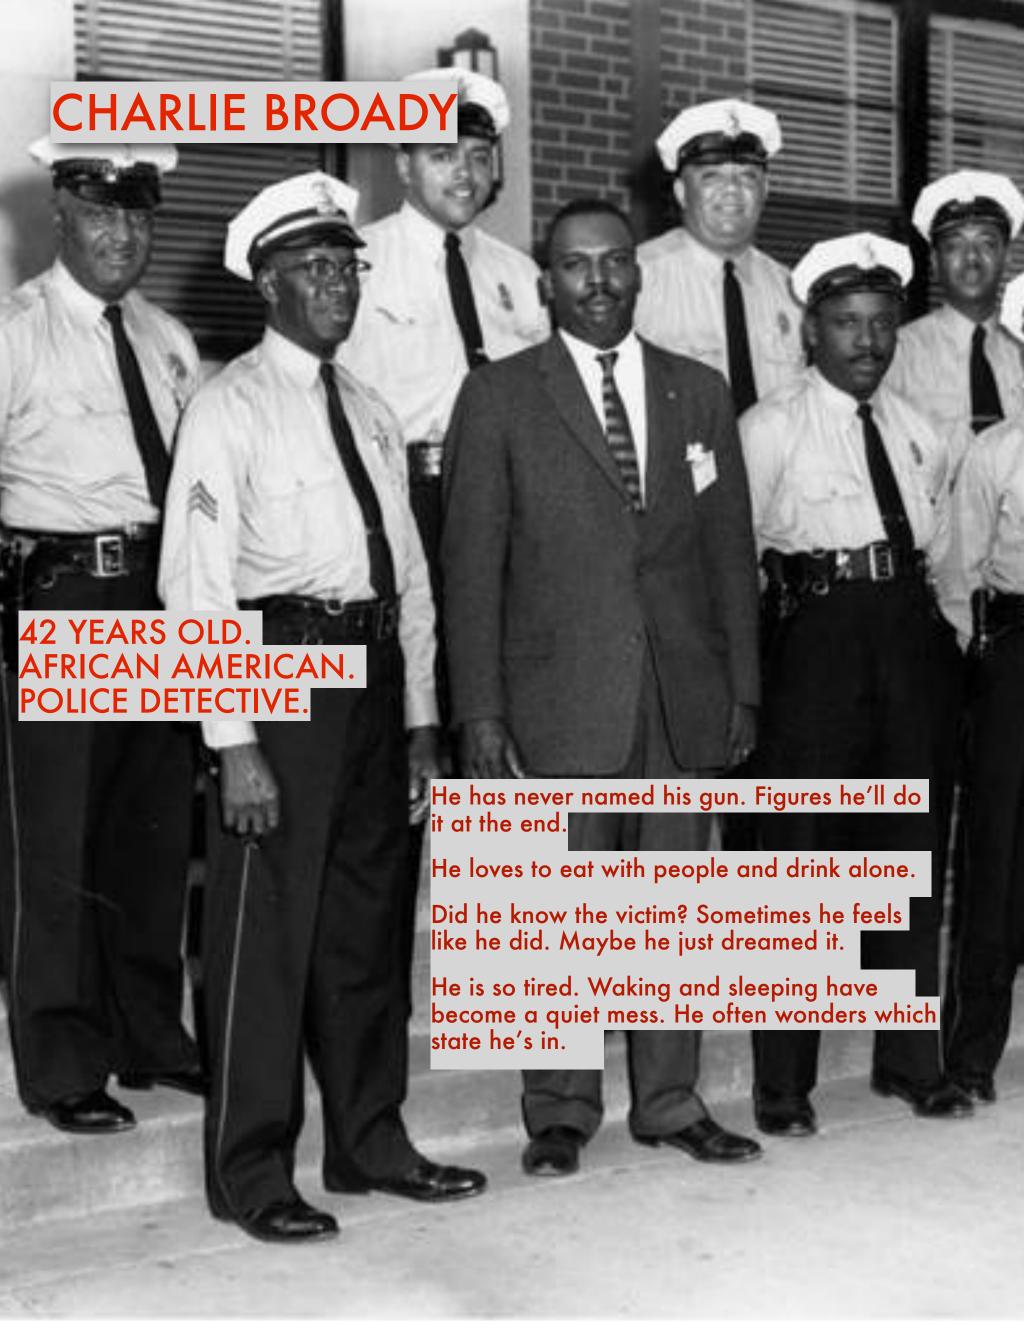

LENORA

You. I miss you.

INT. FOSTERS HOUSE - LIVING ROOM - DAY

Foster is reading a paper. Millie enters, upset.

FOSTER

What's the matter?

MILLIE

It's your brother. He won't leave me be. He has telephoned yet again.

FOSTER

I will have a word with him. But first,

(MORE)





19 YEARS OLD.
MEXICAN AMERICAN.
ASPIRING ACTRESS.

She suffers a recurring dream in which her friends follow her along the beach only to quietly vanish when she turns around.

Her brother makes her carry things in her purse she hopes to never use.

Older men terrify her. This started when she was a child. Her mother made sure of it.

She wants to be in movies because she feels like she has always been in them.

When Evelyn holds her, she feels grown up.

She's trying to make peace with the fact she is dead.













in a small unmarked envelope. She

does not know who it is.





# 54 YEARS OLD. MEXICAN AMERICAN. NANNY.

Josefina should be the movie star. She has her Oscar speech memorized. She knows she'll never give it.

She will hold a grudge forever. Always behind a smile.

One day her husband drowned in the bathtub. She wasn't home at the time. At least that's what she told the police.

Other people's kids don't know how lucky they are.

She used to work for Morton Highsmith. It did not end well.

Her son Roberto is now the man of the house. And sometimes men do bad things.





















## DATES:

#### Writer submission deadline: January 17

Performances: March 3-25, Fridays & Saturdays @11pm

## STRUCTURE:

The Box: Los Angeles will take place over four weekends.

**There are