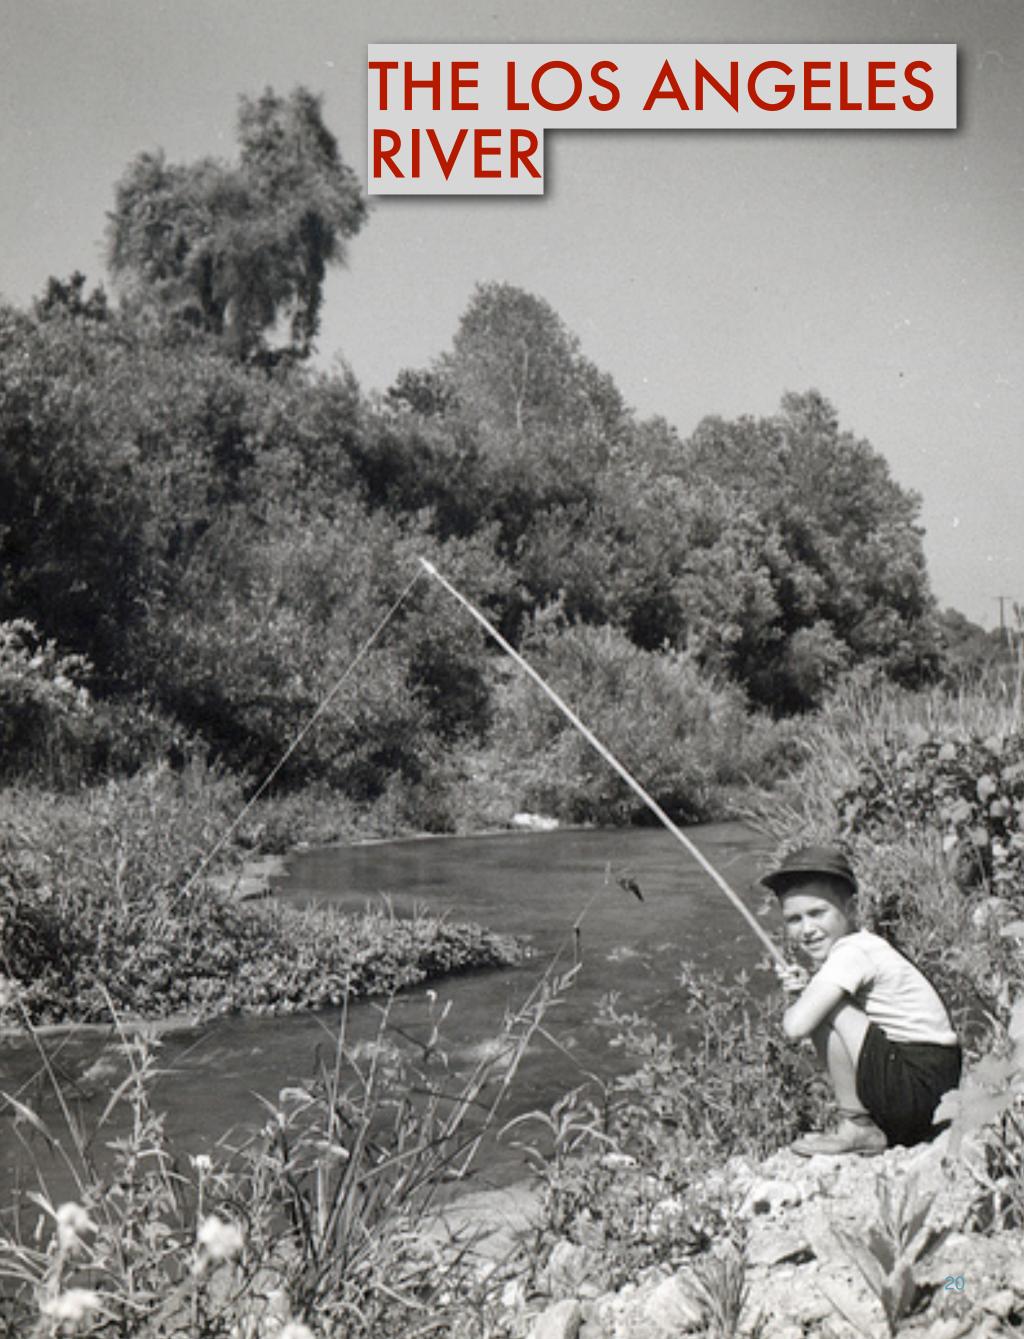

# ANA HAD GONE FOR A WALK.

She had been walking along the river to gather her thoughts. It was overcast and cold. An earlier light rain had made the river gently rise. Trash was wrapped around weeds in the ankle deep water. She had been crying. From laughter, or maybe sadness.

She had bent down to pick something up. And then... They found her there, hours later, the water quietly moving around her still body.

Someone knows what happened. Her family? Her friends? Her lover?

The police are searching for answers. They want to know what happened to Ana on that overcast day at the LA River.