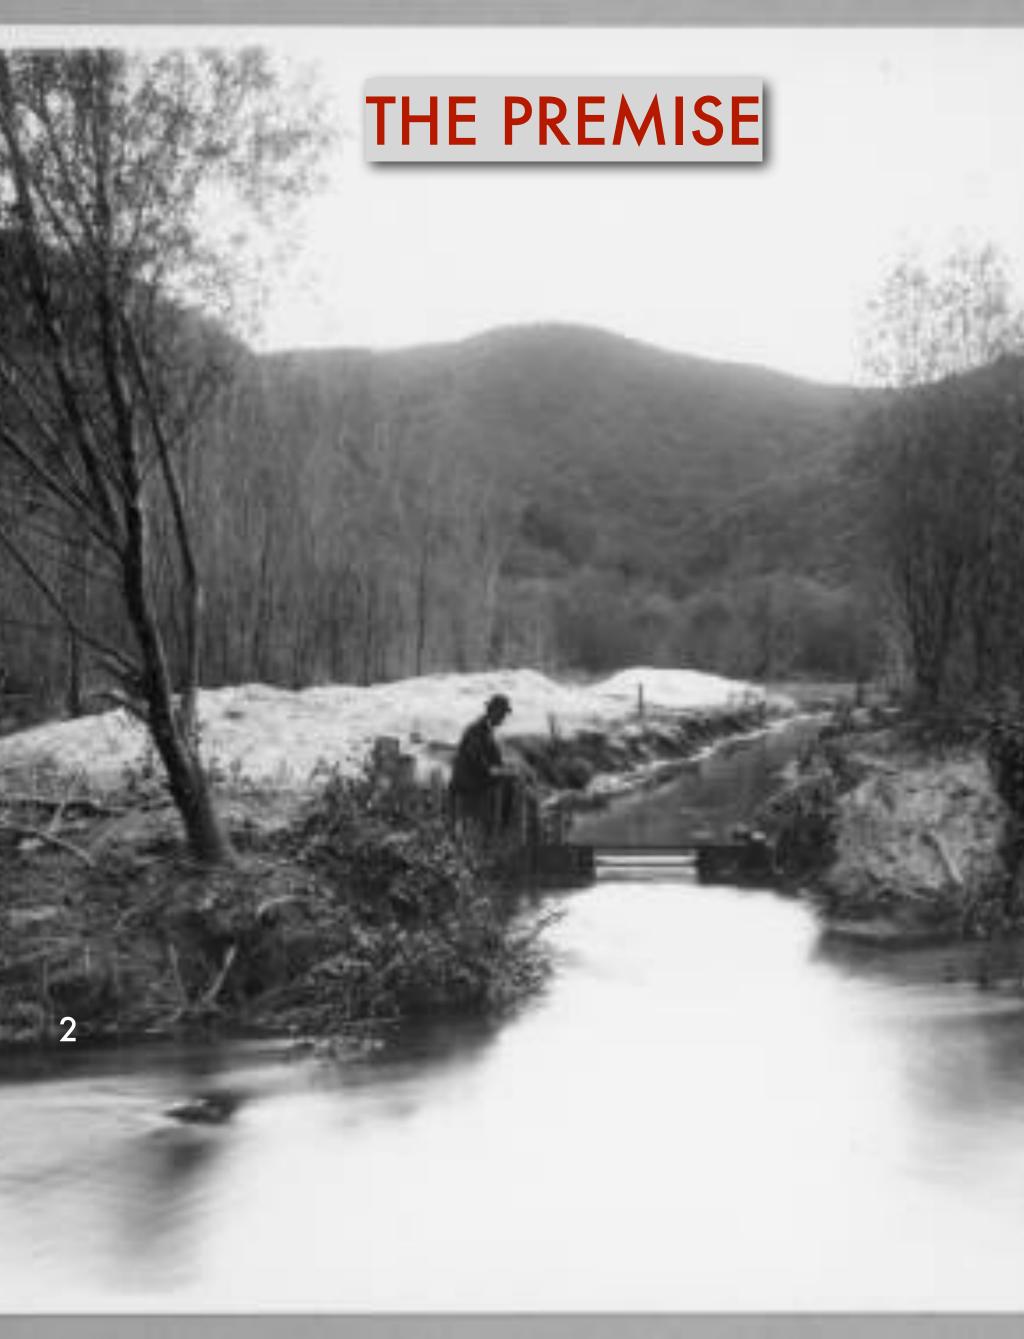

# ANA HAD GONE FOR A WALK.

She had been walking along the river to gather her thoughts. It was overcast and cold. An earlier light rain had made the river gently rise. Trash was wrapped around weeds in the ankle deep water. She had been crying. From laughter, or maybe sadness.

She had bent down to pick something up. And then... They found her there, hours later, the water quietly moving around her still body.

Someone knows what happened. Her family? Her friends? Her lover?

The police are searching for answers. They want to know what happened to Ana on that overcast day at the LA River.

She does too.