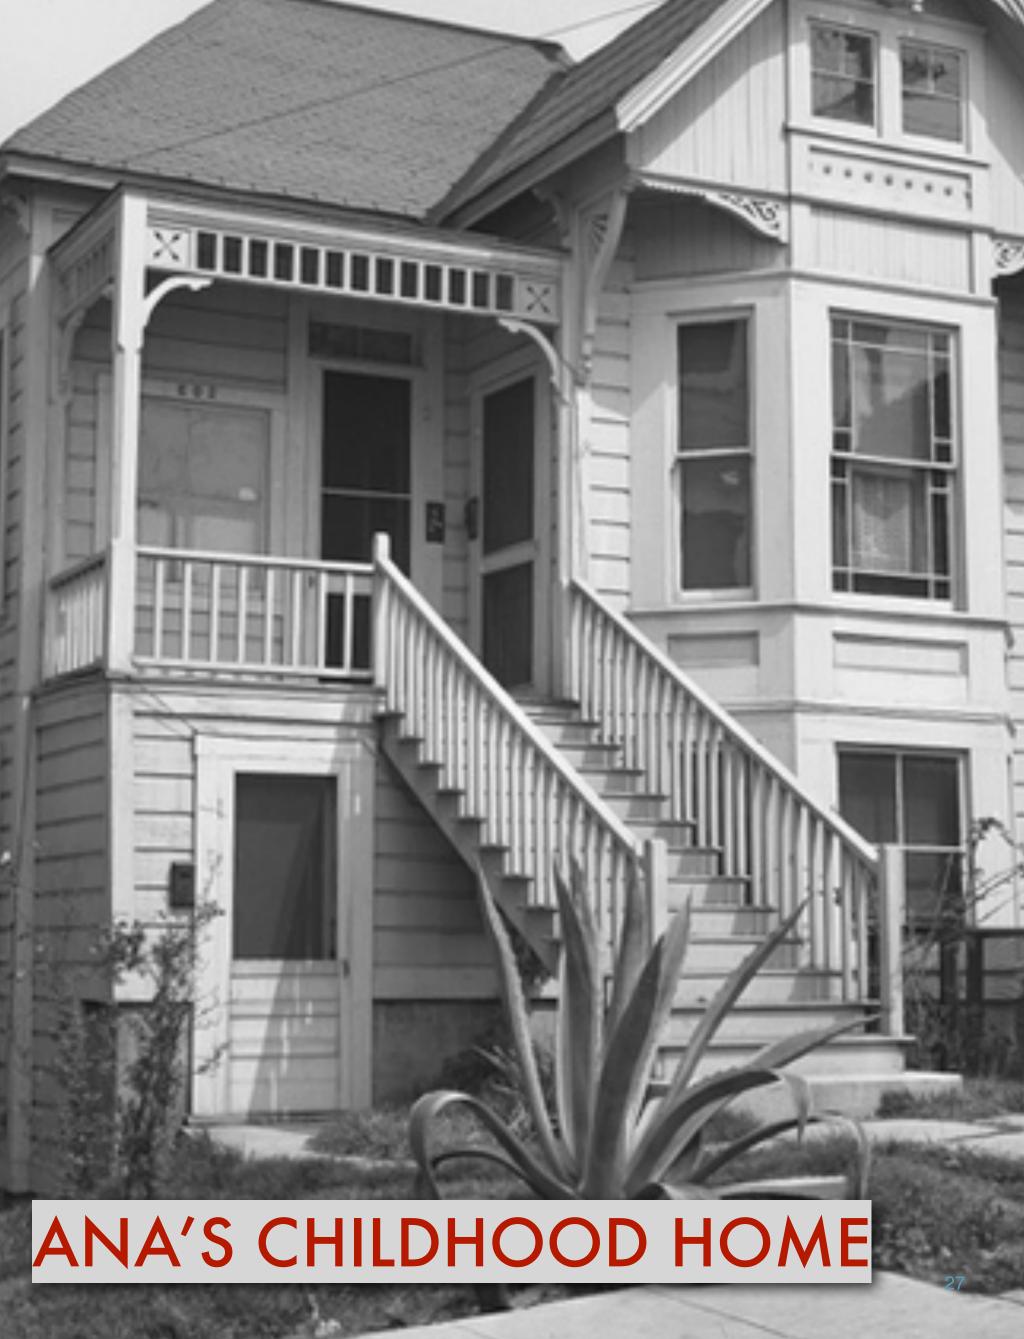

# ANA HAD GONE FOR A WALK.

She had been walking along the river to gather her thoughts. It was overcast and cold. An earlier light rain had made the river gently rise. Trash was wrapped around weeds in the ankle deep water. She had been crying. From laughter, or maybe sadness.

For THE BOX: LOS ANGELES, there will be three distinct storylines, each centered on a different character in Ana's life. Writers will choose which storyline to write for. By the end, the box will be empty, and hopefully a story will have emerged- one that is dark, mysterious, and moving.