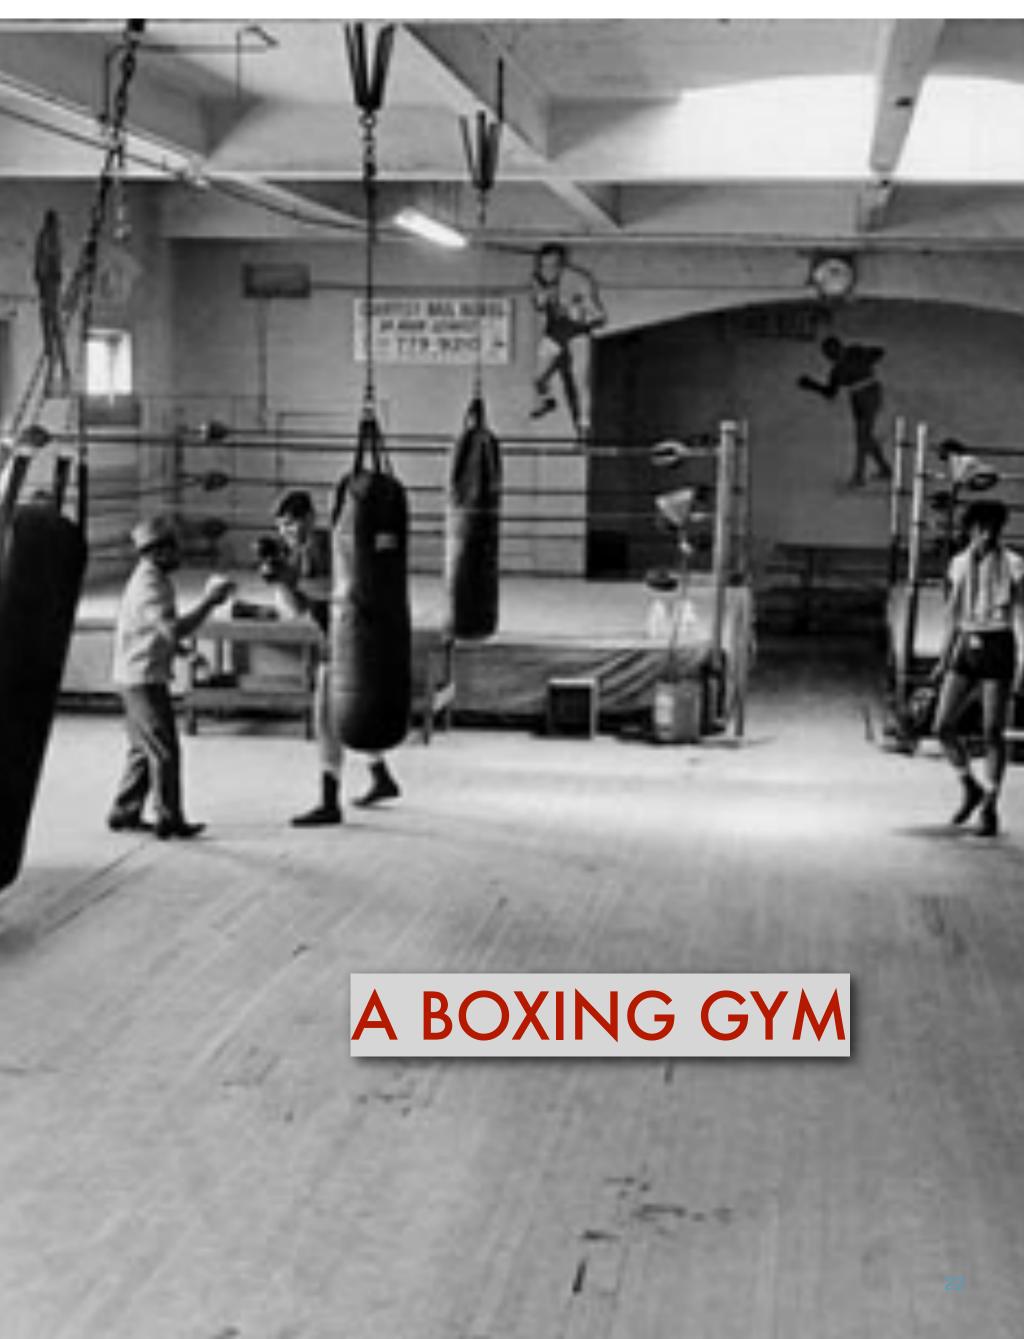

# WHAT HAPPENED TO ANA?

It's your job to create the pieces of this Film Noir puzzle.

THE BOX is an experiment in randomly generated narrative. Given a collection of characters and locations from which to choose, writers will create fragments-small scenes and snippets that will then be put together randomly and performed each night.

For THE BOX: LOS ANGELES, there will be three distinct storylines, each centered on a different character in Ana's life. Writers will choose which storyline to write for. By the end, the box will be empty, and hopefully a story will have emerged- one that is dark, mysterious, and moving.