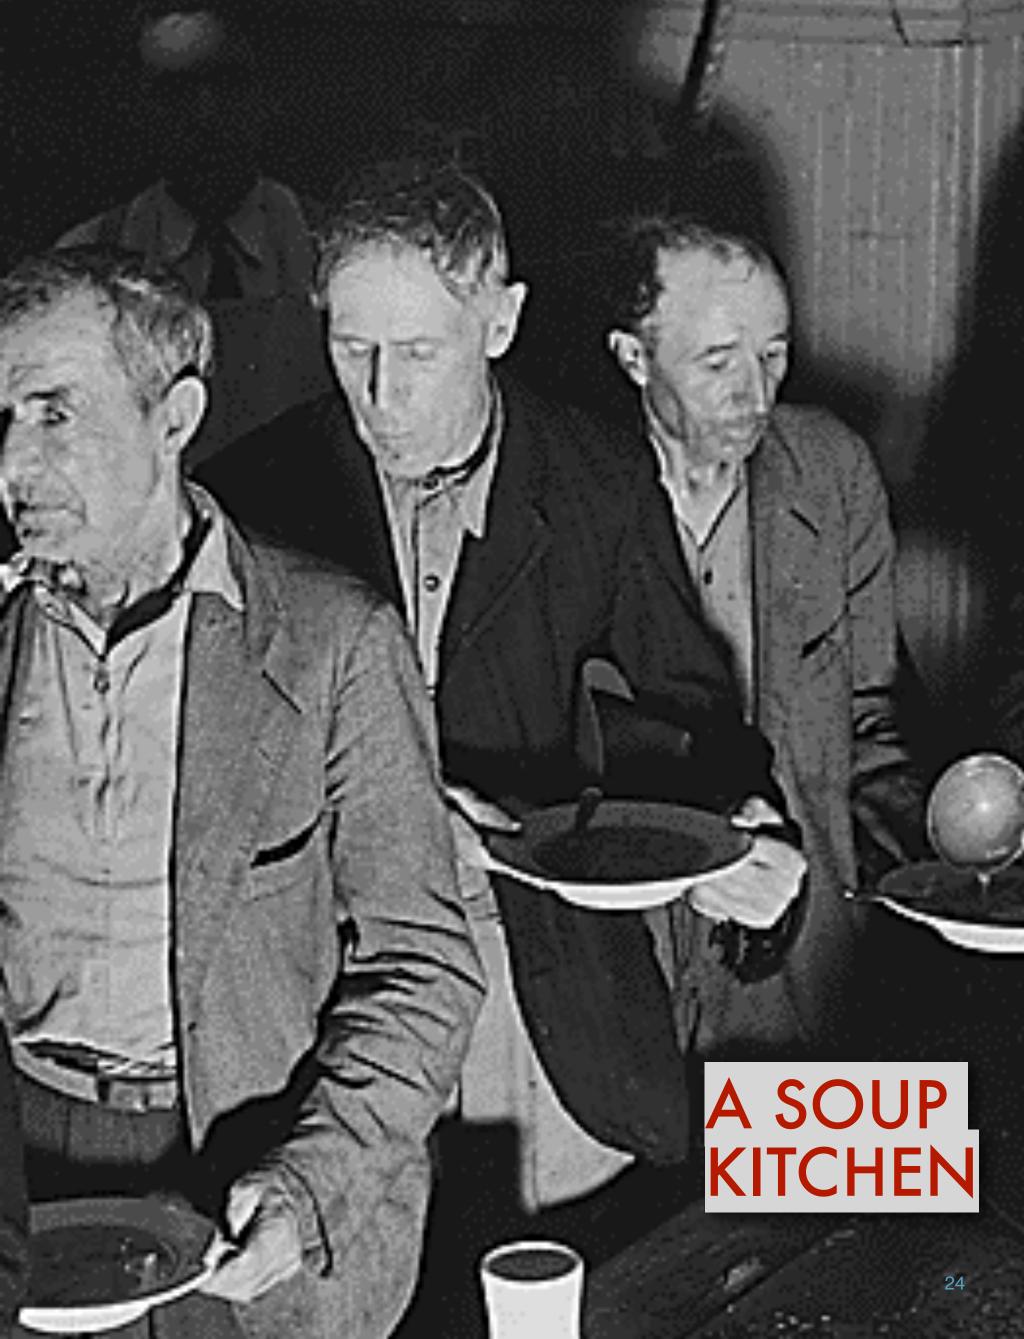

For THE BOX: LOS ANGELES, there will be three distinct storylines, each centered on a different character in Ana's life. Writers will choose which storyline to write for. By the end, the box will be empty, and hopefully a story will have emerged- one that is dark, mysterious, and moving.