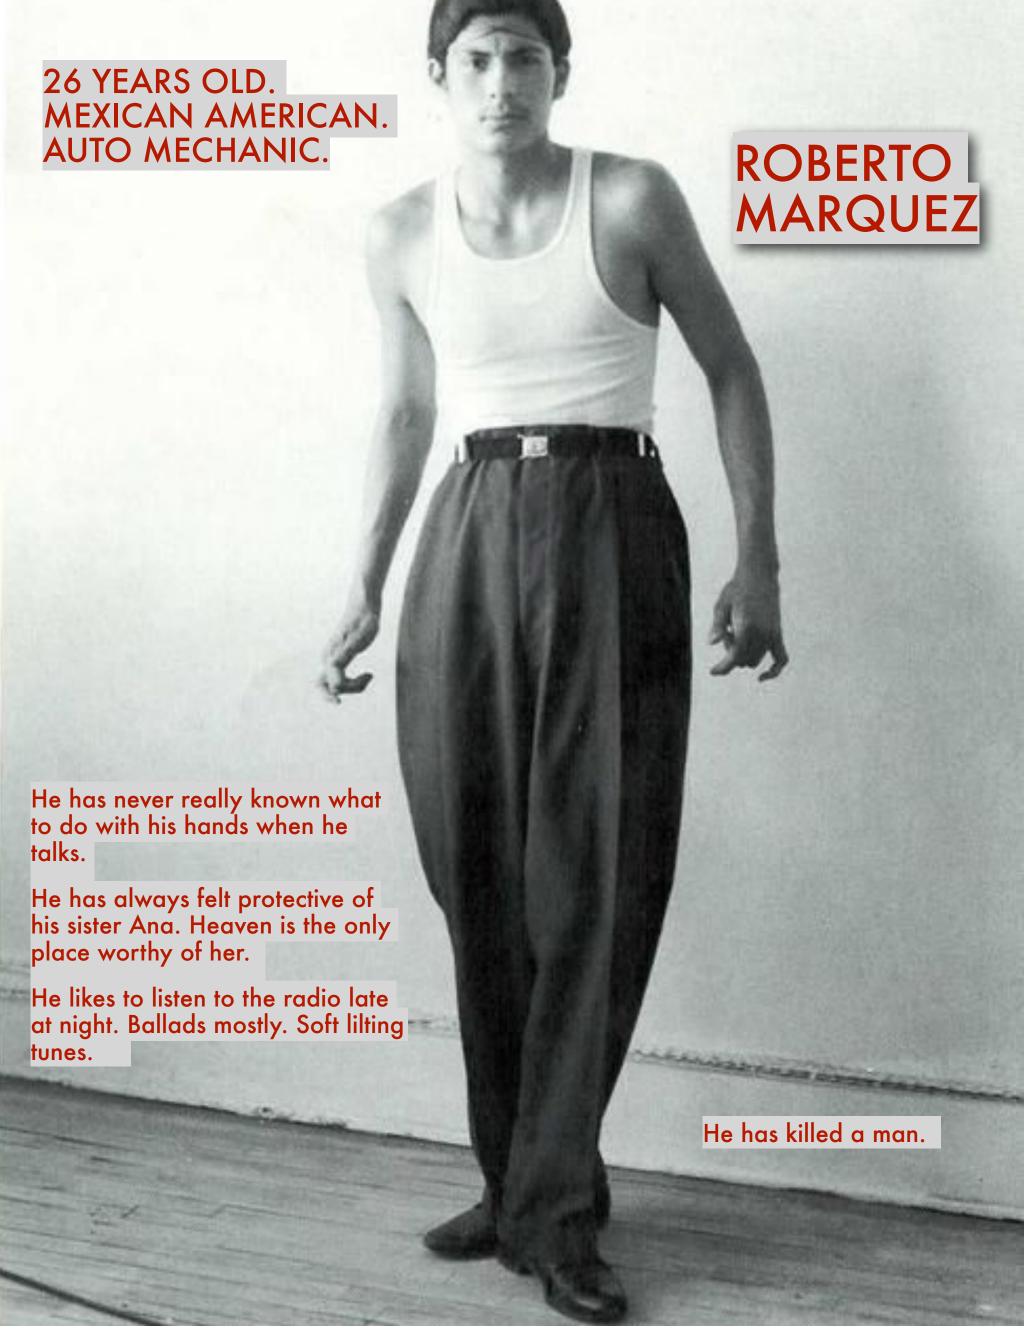

For THE BOX: LOS ANGELES, there will be three distinct storylines, each centered on a different character in Ana's life. Writers will choose which storyline to write for. By the end, the box will be empty, and hopefully a story will have emerged- one that is dark, mysterious, and moving.