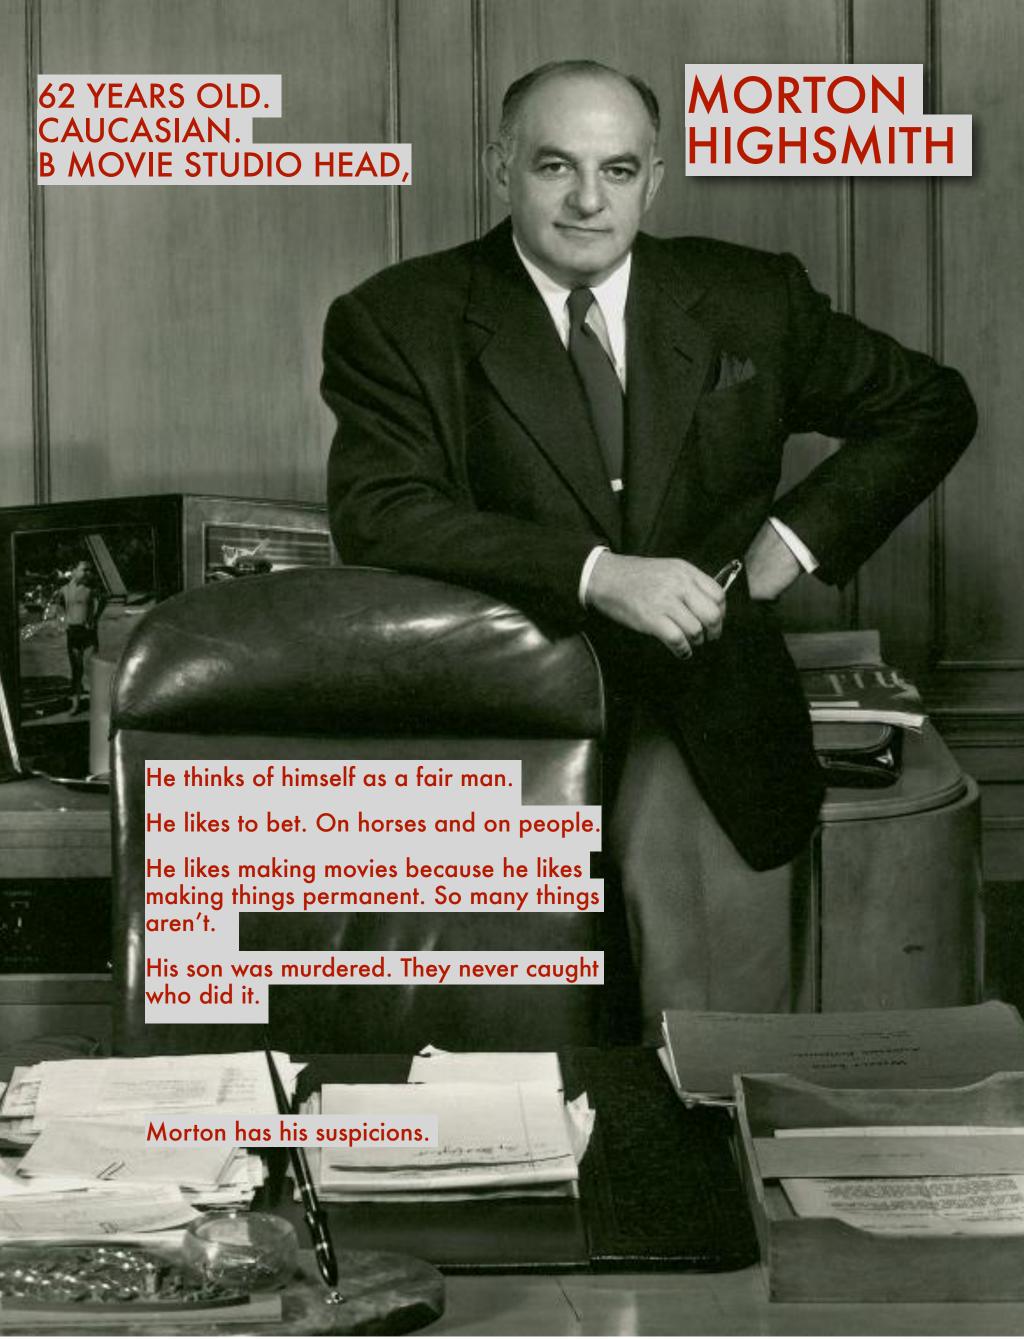

For THE BOX: LOS ANGELES, there will be three distinct storylines, each centered on a different character in Ana's life. Writers will choose which storyline to write for. By the end, the box will be empty, and hopefully a story will have emerged- one that is dark, mysterious, and moving.