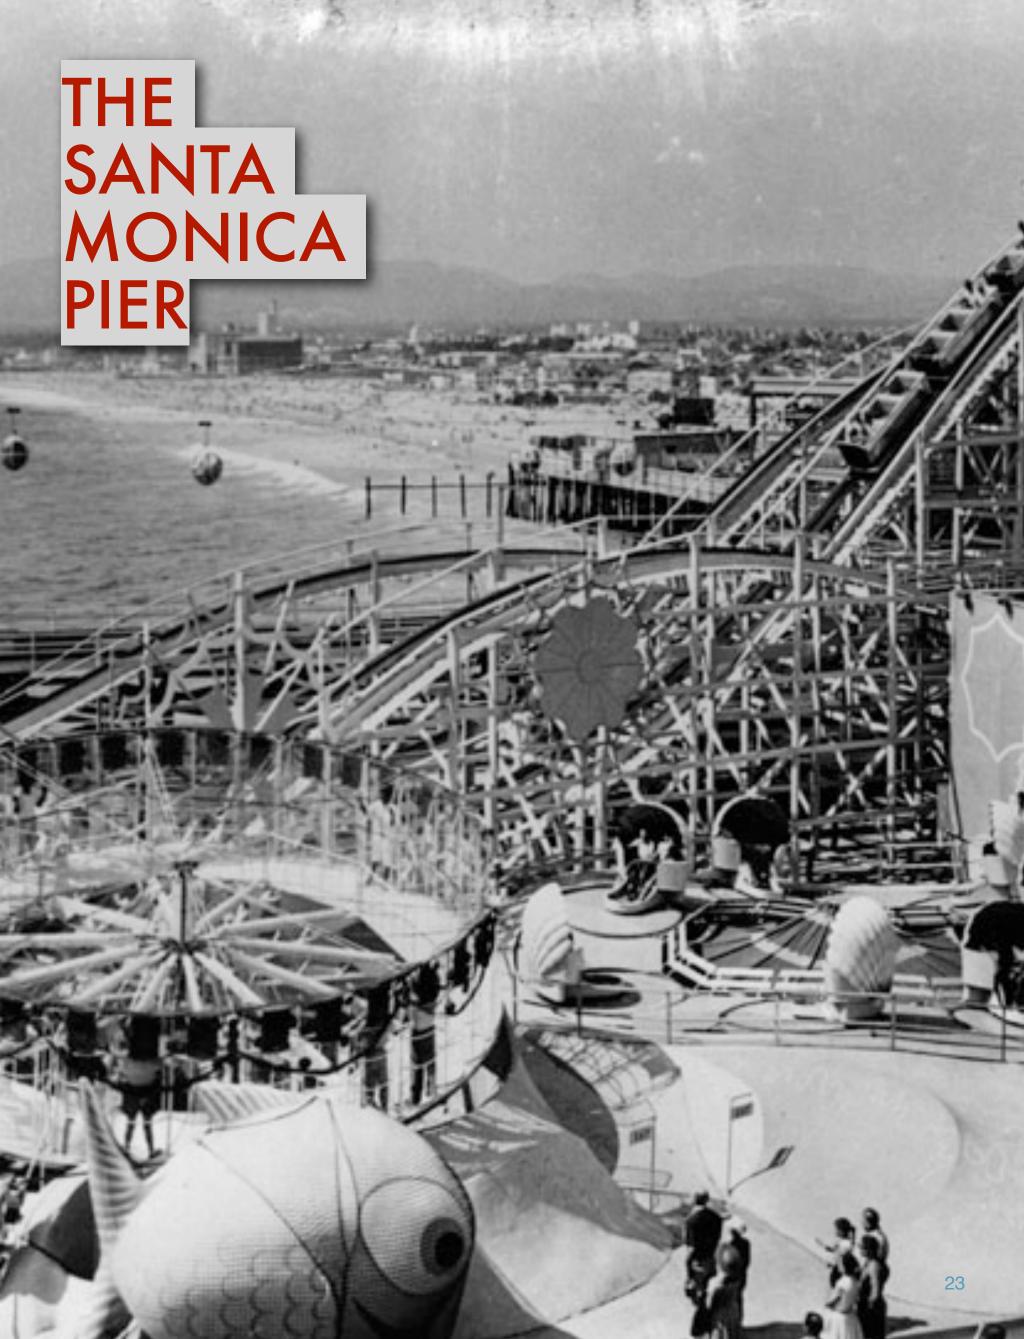

For THE BOX: LOS ANGELES, there will be three distinct storylines, each centered on a different character in Ana's life. Writers will choose which storyline to write for. By the end, the box will be empty, and hopefully a story will have emerged- one that is dark, mysterious, and moving.