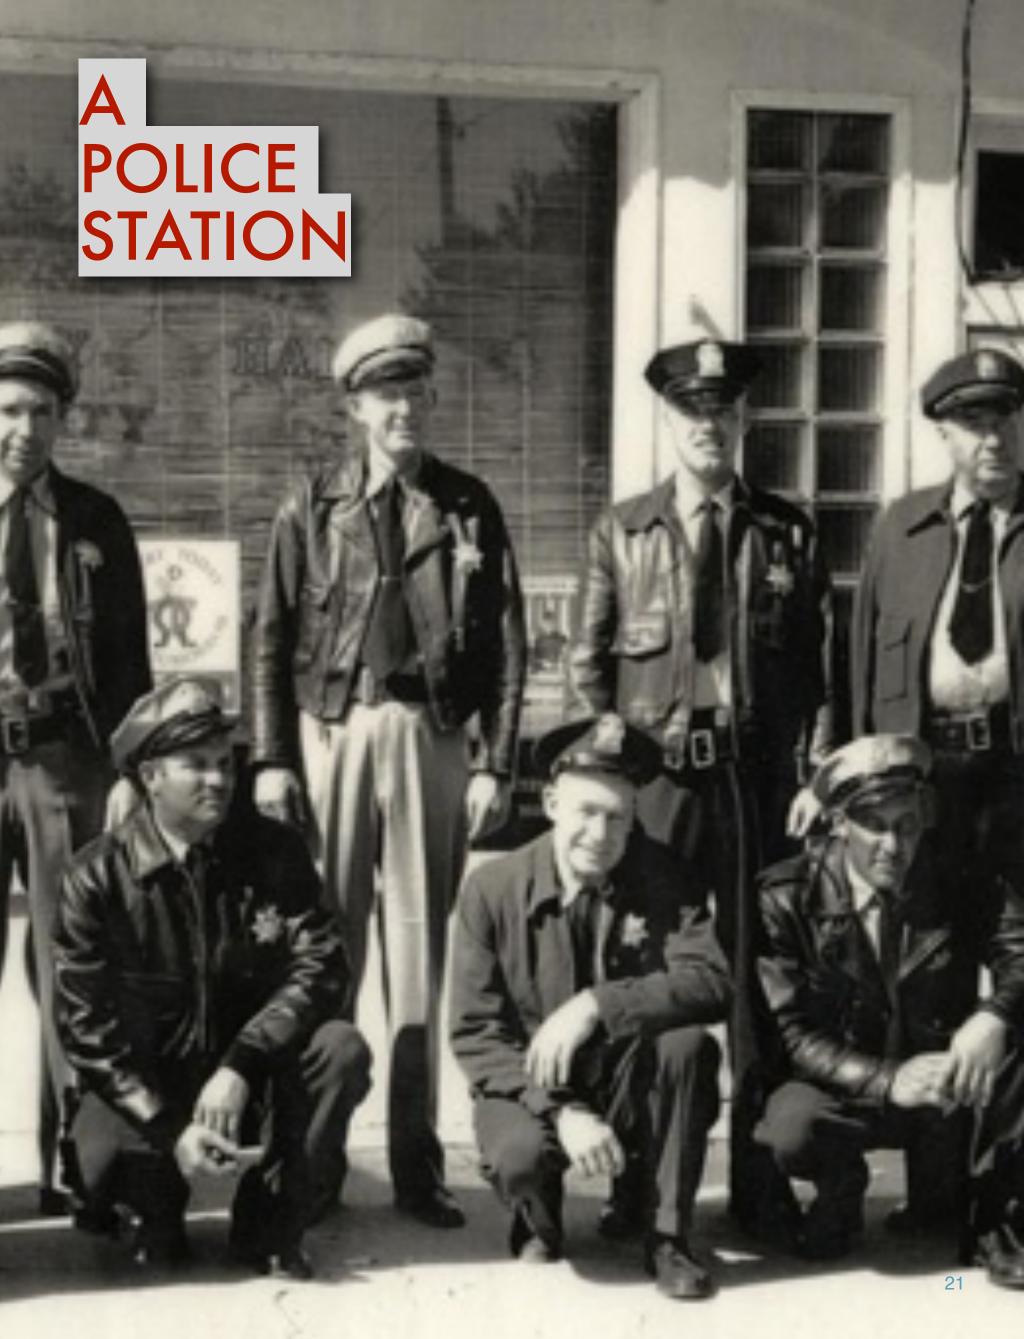

She had bent down to pick something up. And then... They found her there, hours later, the water quietly moving around her still body.

Someone knows what happened. Her family? Her friends? Her lover?

The police are searching for answers. They want to know what happened to Ana on that overcast day at the LA River.